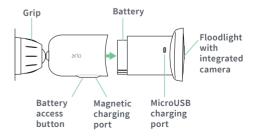

## Set up your Pro 3 Floodlight Camera

1. Download the Arlo app.

2. Follow the app instructions to add and mount your floodlight.